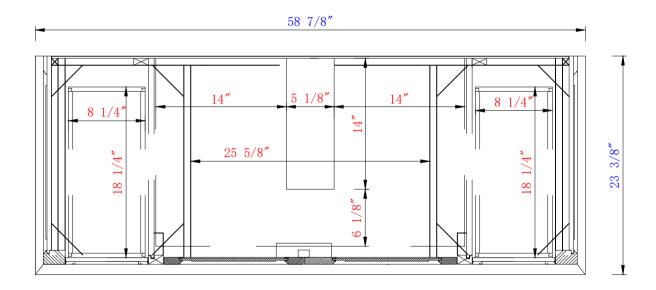

## JAMES MARTIN

Providence 60" Single Vanity Cabinet
Diagrams with Dimensions
page 02 of 03

NOTE ONE: Countertops are not shown in these diagrams .(Cabinet Only)

NOTE TWO: Internal Shelves (Shown) are designed to align with sinks in James Martin's Optional Countertops.

Customers' own countertops and sinks may align differently, and modification may be required.

Please consult our website for Countertop Diagrams: www.jamesmartinvanities.com

Providence 60" Single Vanity Cabinet
Diagrams with Dimensions
page 03 of 03

Item Number: 238-105-5311 238-105-V60S-BW

Providence 1524mm Single Vanity Cabinet
Diagrams with Dimensions
page 02 of 03

NOTE ONE: Countertops are not shown in these diagrams .(Cabinet Only)
NOTE TWO: Internal Shelves (Shown) are designed to align with sinks in James Martin's Optional Countertops.

Customers' own countertops and sinks may align differently, and modification may be required.

Please consult our website for Countertop Diagrams: www.jamesmartinvanities.com

Item Number: 238-105-5311 238-105-V60S-BW