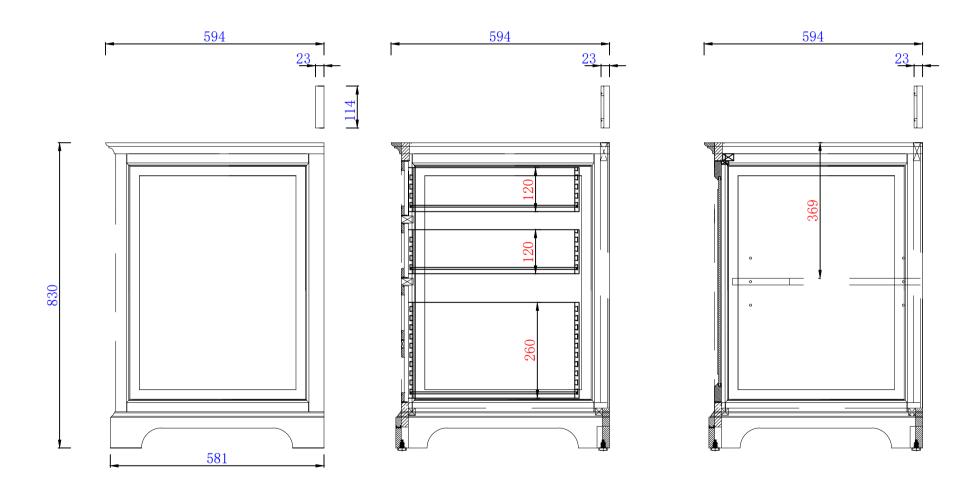

## JAMES MARTIN

Providence 60" Single Vanity Cabinet
Diagrams with Dimensions
page 02 of 03

NOTE ONE: Countertops are not shown in these diagrams .(Cabinet Only)

NOTE TWO: Internal Shelves (Shown) are designed to align with sinks in James Martin's Optional Countertops.

Item Number: 238-105-5311 238-105-V60S-BW

Providence 1524mm Single Vanity Cabinet
Diagrams with Dimensions
page 02 of 03

NOTE ONE: Countertops are not shown in these diagrams .(Cabinet Only)
NOTE TWO: Internal Shelves (Shown) are designed to align with sinks in James Martin's Optional Countertops.