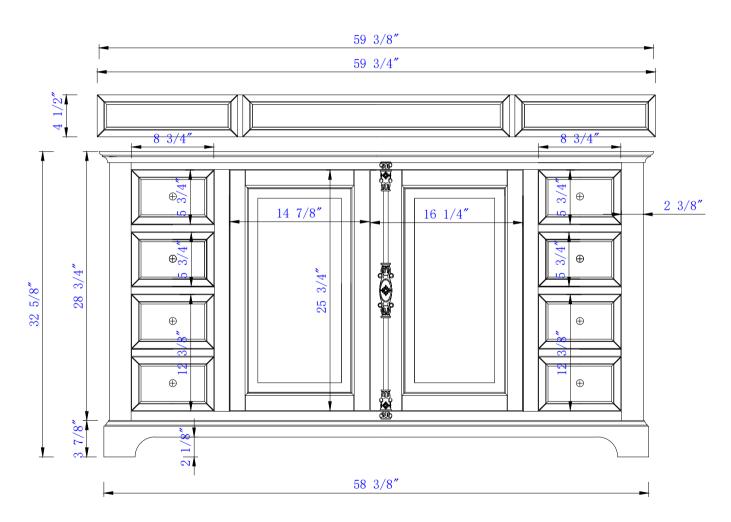

NOTE ONE: Countertops are not shown in these diagrams .(Cabinet Only)

NOTE TWO: Wood Backsplash (Shown) is designed for the molding detail to align with sinks in James Martin's Optional Countertops.

Customers' own countertops and sinks may align differently.

Item Number: 238-105-5311 238-105-V60S-BW