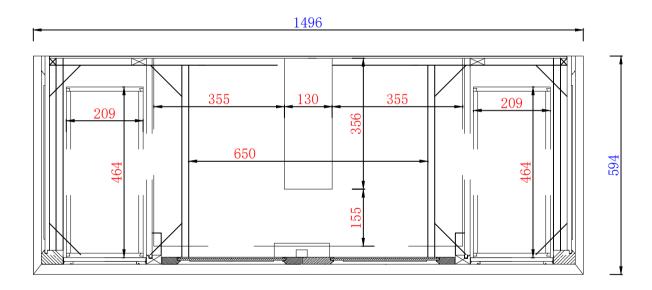

Please consult our website for Countertop Diagrams: www.jamesmartinvanities.com

**VANITIES™** 

**Providence 1524mm Single Vanity Cabinet** Diagrams with Dimensions page 01 of 03

1508 1518 414 379 98 1482