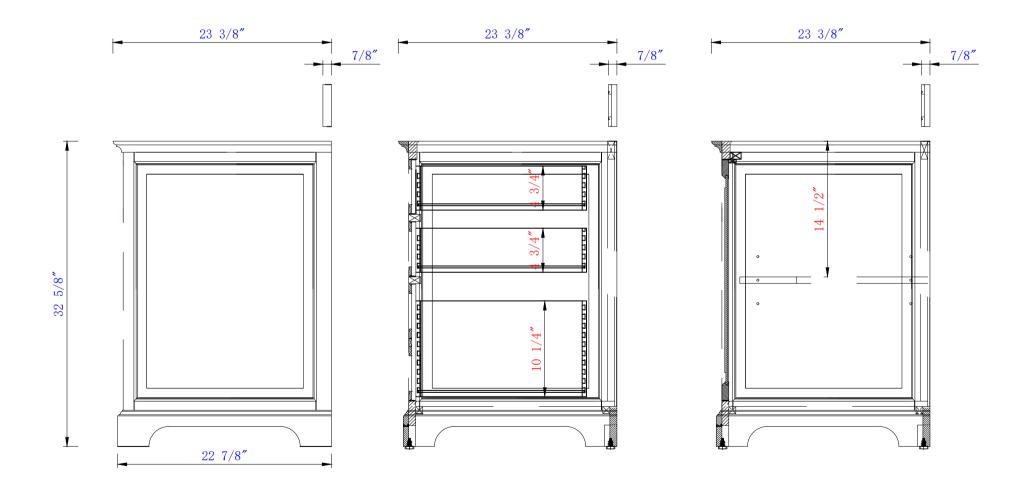

Customers' own countertops and sinks may align differently, and modification may be required.

Please consult our website for Countertop Diagrams: www.jamesmartinvanities.com

Providence 60" Single Vanity Cabinet
Diagrams with Dimensions
page 03 of 03

Providence 1524mm Single Vanity Cabinet
Diagrams with Dimensions
page 03 of 03

NOTE ONE: Countertops are not shown in these diagrams .(Cabinet Only)

NOTE TWO: Wood Backsplash (Shown) is designed for the molding detail to align with sinks in James Martin's Optional Countertops.

Customers' own countertops and sinks may align differently.

Please consult our website for Countertop Diagrams: www.jamesmartinvanities.com